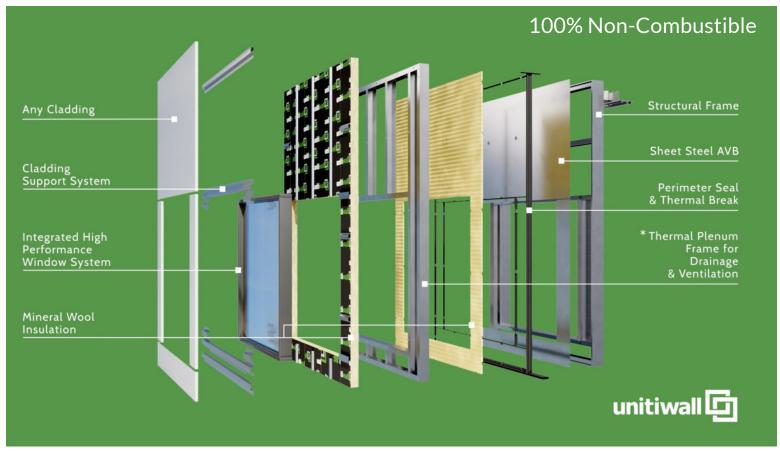

# The All-In-One Solution

Typical Wall System Thickness 11-15" (plus cladding thickness)

\*Patented Technology

#### Wall-to-Wall Technology of the Future

Step into a world of innovation with UnitiWall, where you're invited to discover the all-in-one panel solution that is revolutionizing the way buildings are constructed. Our patented Thermal Plenum Technology is sustainable and resilient, providing true rainscreen functionality with superior thermal separation. With ultimate design freedom, our wall solutions elevate your buildings' standards and redefine the very essence of modern construction.

# Design Freedom. Thermally Broken. True Rainscreen Functionality.

# Fully Compatible with any Cladding and Window System

**Upper Test Limits** 

**Modelled Data** 

<0.1 L/s.m at +/-300Pa

+/-1, 125Pa

735Pa

720Pa

+/-3,375Pa