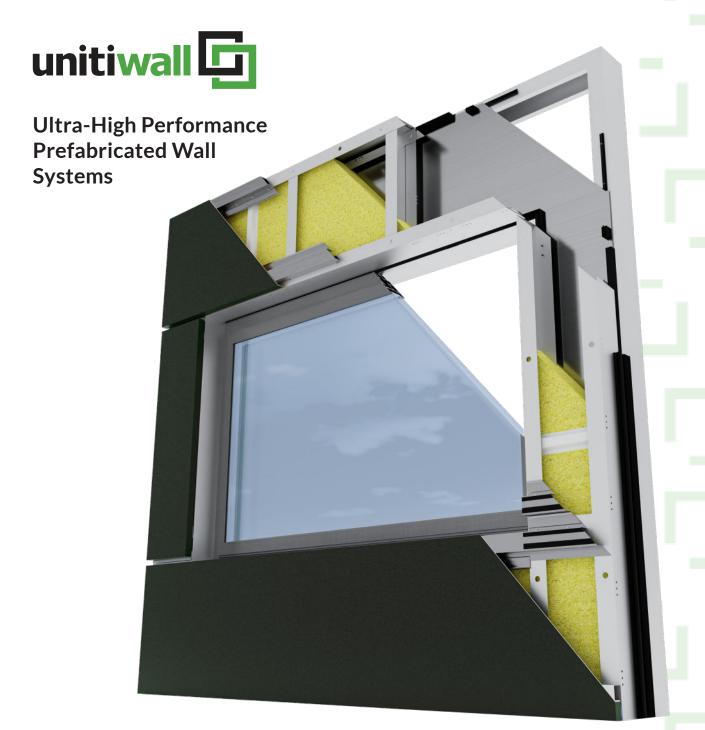

# **Building Better Starts With the Wall**

UnitiWall Corporation offers the most comprehensive prefabricated rainscreen wall panel system that streamlines the construction process and significantly reduces the cost of building ownership, building better and faster for everyone.

#### Wall-to-Wall Technology of the Future

Step into a world of innovation with UnitiWall, where you're invited to discover the all-in-one panel solution that is revolutionizing the way buildings are constructed. Our patented Thermal Plenum Technology is sustainable and resilient, providing true rainscreen functionality with superior thermal separation. With ultimate design freedom, our wall solutions elevate your buildings' standards and redefine the very essence of modern construction.

Ideal for new construction and deep energy retrofits, our wall panels will be configured within size formats, complete with any cladding and window options to suit your project design specifications. Our wall solution provides unparalleled site efficiencies and quality standards, in addition to an accelerated construction schedule, all saving you time and money.