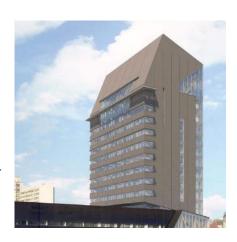

### Notable Project Academic Wood Tower at the University of Toronto

As one of Canada's tallest mass timber projects, an impressive 80-metre tall, 15-storey tower, UnitiWall is providing the entire exterior opaque building envelope. A complex system that will seamlessly integrate with the façade, ensuring an airtight, sustainable exterior. This endeavor sets a new standard for prefabricated wall systems, defining excellence in sustainable construction.