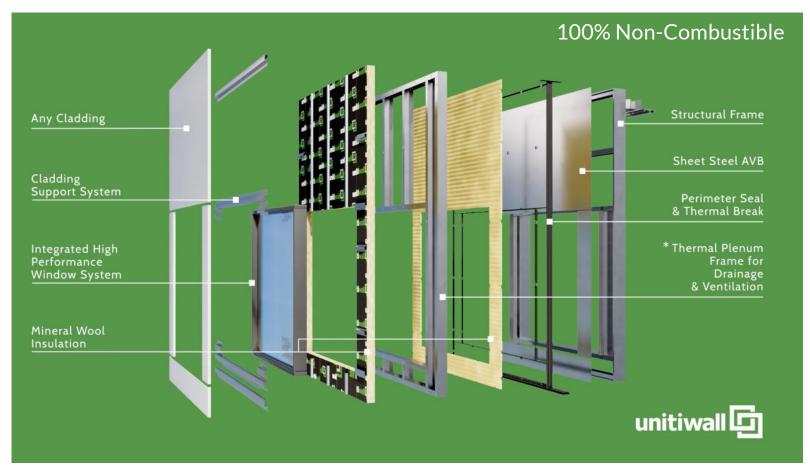

## The All-In-One Solution

Typical Wall System Thickness 11-15" (plus cladding thickness)

\*Patented Technology

#### Wall-to-Wall Technology of the Future

Step into a world of innovation with UnitiWall, where you're invited to discover the all-in-one panel solution that is revolutionizing the way buildings are constructed. Our patented Thermal Plenum Technology is sustainable and resilient, allowing you to enjoy the benefits of true rainscreen functionality and exceptional thermal separation. You have the ultimate freedom to design buildings that stand out. Our wall solutions elevate your buildings' standards and redefine the very essence of modern construction.

## Design Freedom. Thermally Broken. True Rainscreen Functionality.

# Where sustainability meets artistry, and efficiency embraces innovation. Discover a new era of architectural brilliance.

**Based on Clear Wall** 15" cold formed steel assembly with 8.75" of mineral wool

insulation, 6" framing wall and steel cladding system

Effective R30+ (U =  $0.18W/m^2K$ )\*

pressure)

(left/right)

(in/out)

down)

(in/out)

sustainability and resiliency.