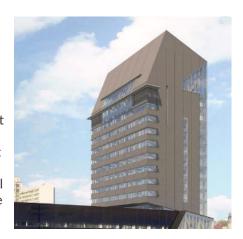

## Notable Project Academic Wood Tower at the University of Toronto

As one of Canada's tallest mass timber projects, at 15-stories (80-metres) tall, UnitiWall is providing the entire exterior opaque building envelope. At the forefront of technology, our system seamlessly integrates, ensuring an air- and watertight resilient exterior. This endeavor sets a new global standard for prefabricated wall systems, defining excellence in sustainable construction.