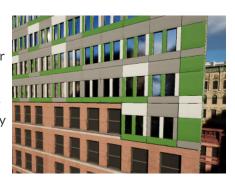

#### UnitiWall for Retrofits

Take a giant leap forward in technology and efficacy with our all-in-one solution for energy-efficient retrofits. Fully unitized, these wall systems come prefabricated and ready for installation, ensuring energy savings, GHG reductions, and sustainability advantages.

## **UnitiWall for New Buildings**

With the work of multiple trades built-in and a remarkable installation process managed from the inside out, our system provides for full design flexibility. Drastically reduce cost, risk, and labour requirements by up to 80%, ensuring overall project success.