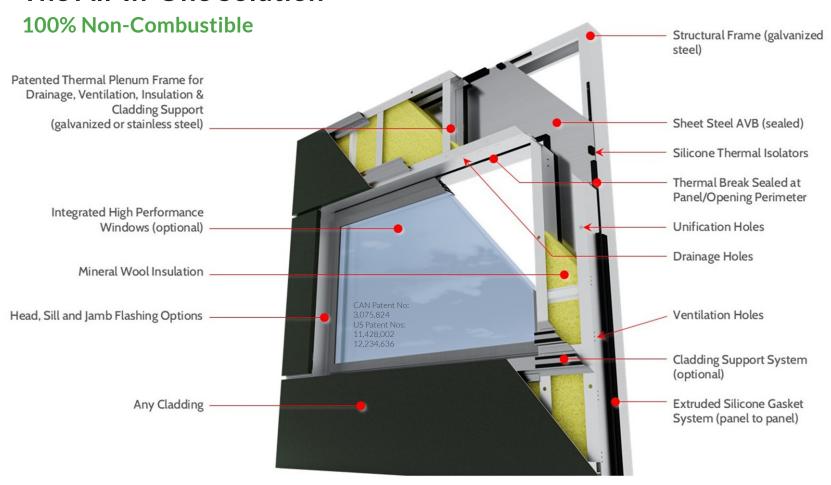

## The All-In-One Solution

#### Wall-to-Wall Technology of the Future

Step into a world of innovation with UnitiWall, where you're invited to discover the all-in-one panel solution that is revolutionizing the way buildings are constructed. Our Patented Thermal Plenum Technology is sustainable and resilient, allowing you to enjoy the benefits of true rainscreen functionality and exceptional thermal separation. You have the ultimate freedom to design buildings that stand out. Our wall solutions elevate your buildings' standards and redefine the very essence of modern construction.