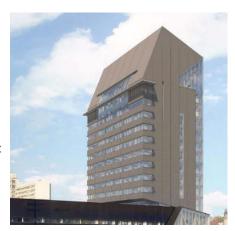

### Notable Project Academic Wood Tower at the University of Toronto

As one of Canada's tallest mass timber projects, at 15 storeys (80 metres) tall, UnitiWall is providing the entire exterior opaque building envelope. At the forefront of technology, our system seamlessly integrates, to ensure an air- and watertight resilient exterior. This endeavour sets a new global standard for prefabricated wall systems, defining excellence in sustainable construction.