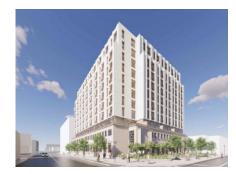

### Notable Project Academic Wood Tower at the University of Toronto

As one of Canada's tallest mass timber projects, at 15 storeys (80 metres) tall, UnitiWall is providing the entire exterior opaque building envelope. At the forefront of technology, our system seamlessly integrates, to ensure an air- and watertight resilient exterior. This endeavour sets a new global standard for prefabricated wall systems, defining excellence in sustainable construction.